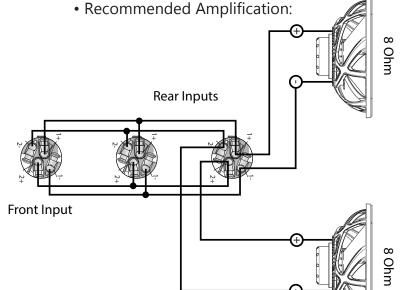

## **Settings & Impedance -**

- Cross-over Point:
- Nominal Impedance:

## **Amplification** -

- Continuous Power Rating:
- Program / Peak Power:

18.00" (457mm) 4.00" (100mm) Neodymium

(8) Custom Pin Inserts 51.8" W x 20.1" H x 47.3" D 1300 W x 510 H x 1200 D 270 lbs (123 Kg)