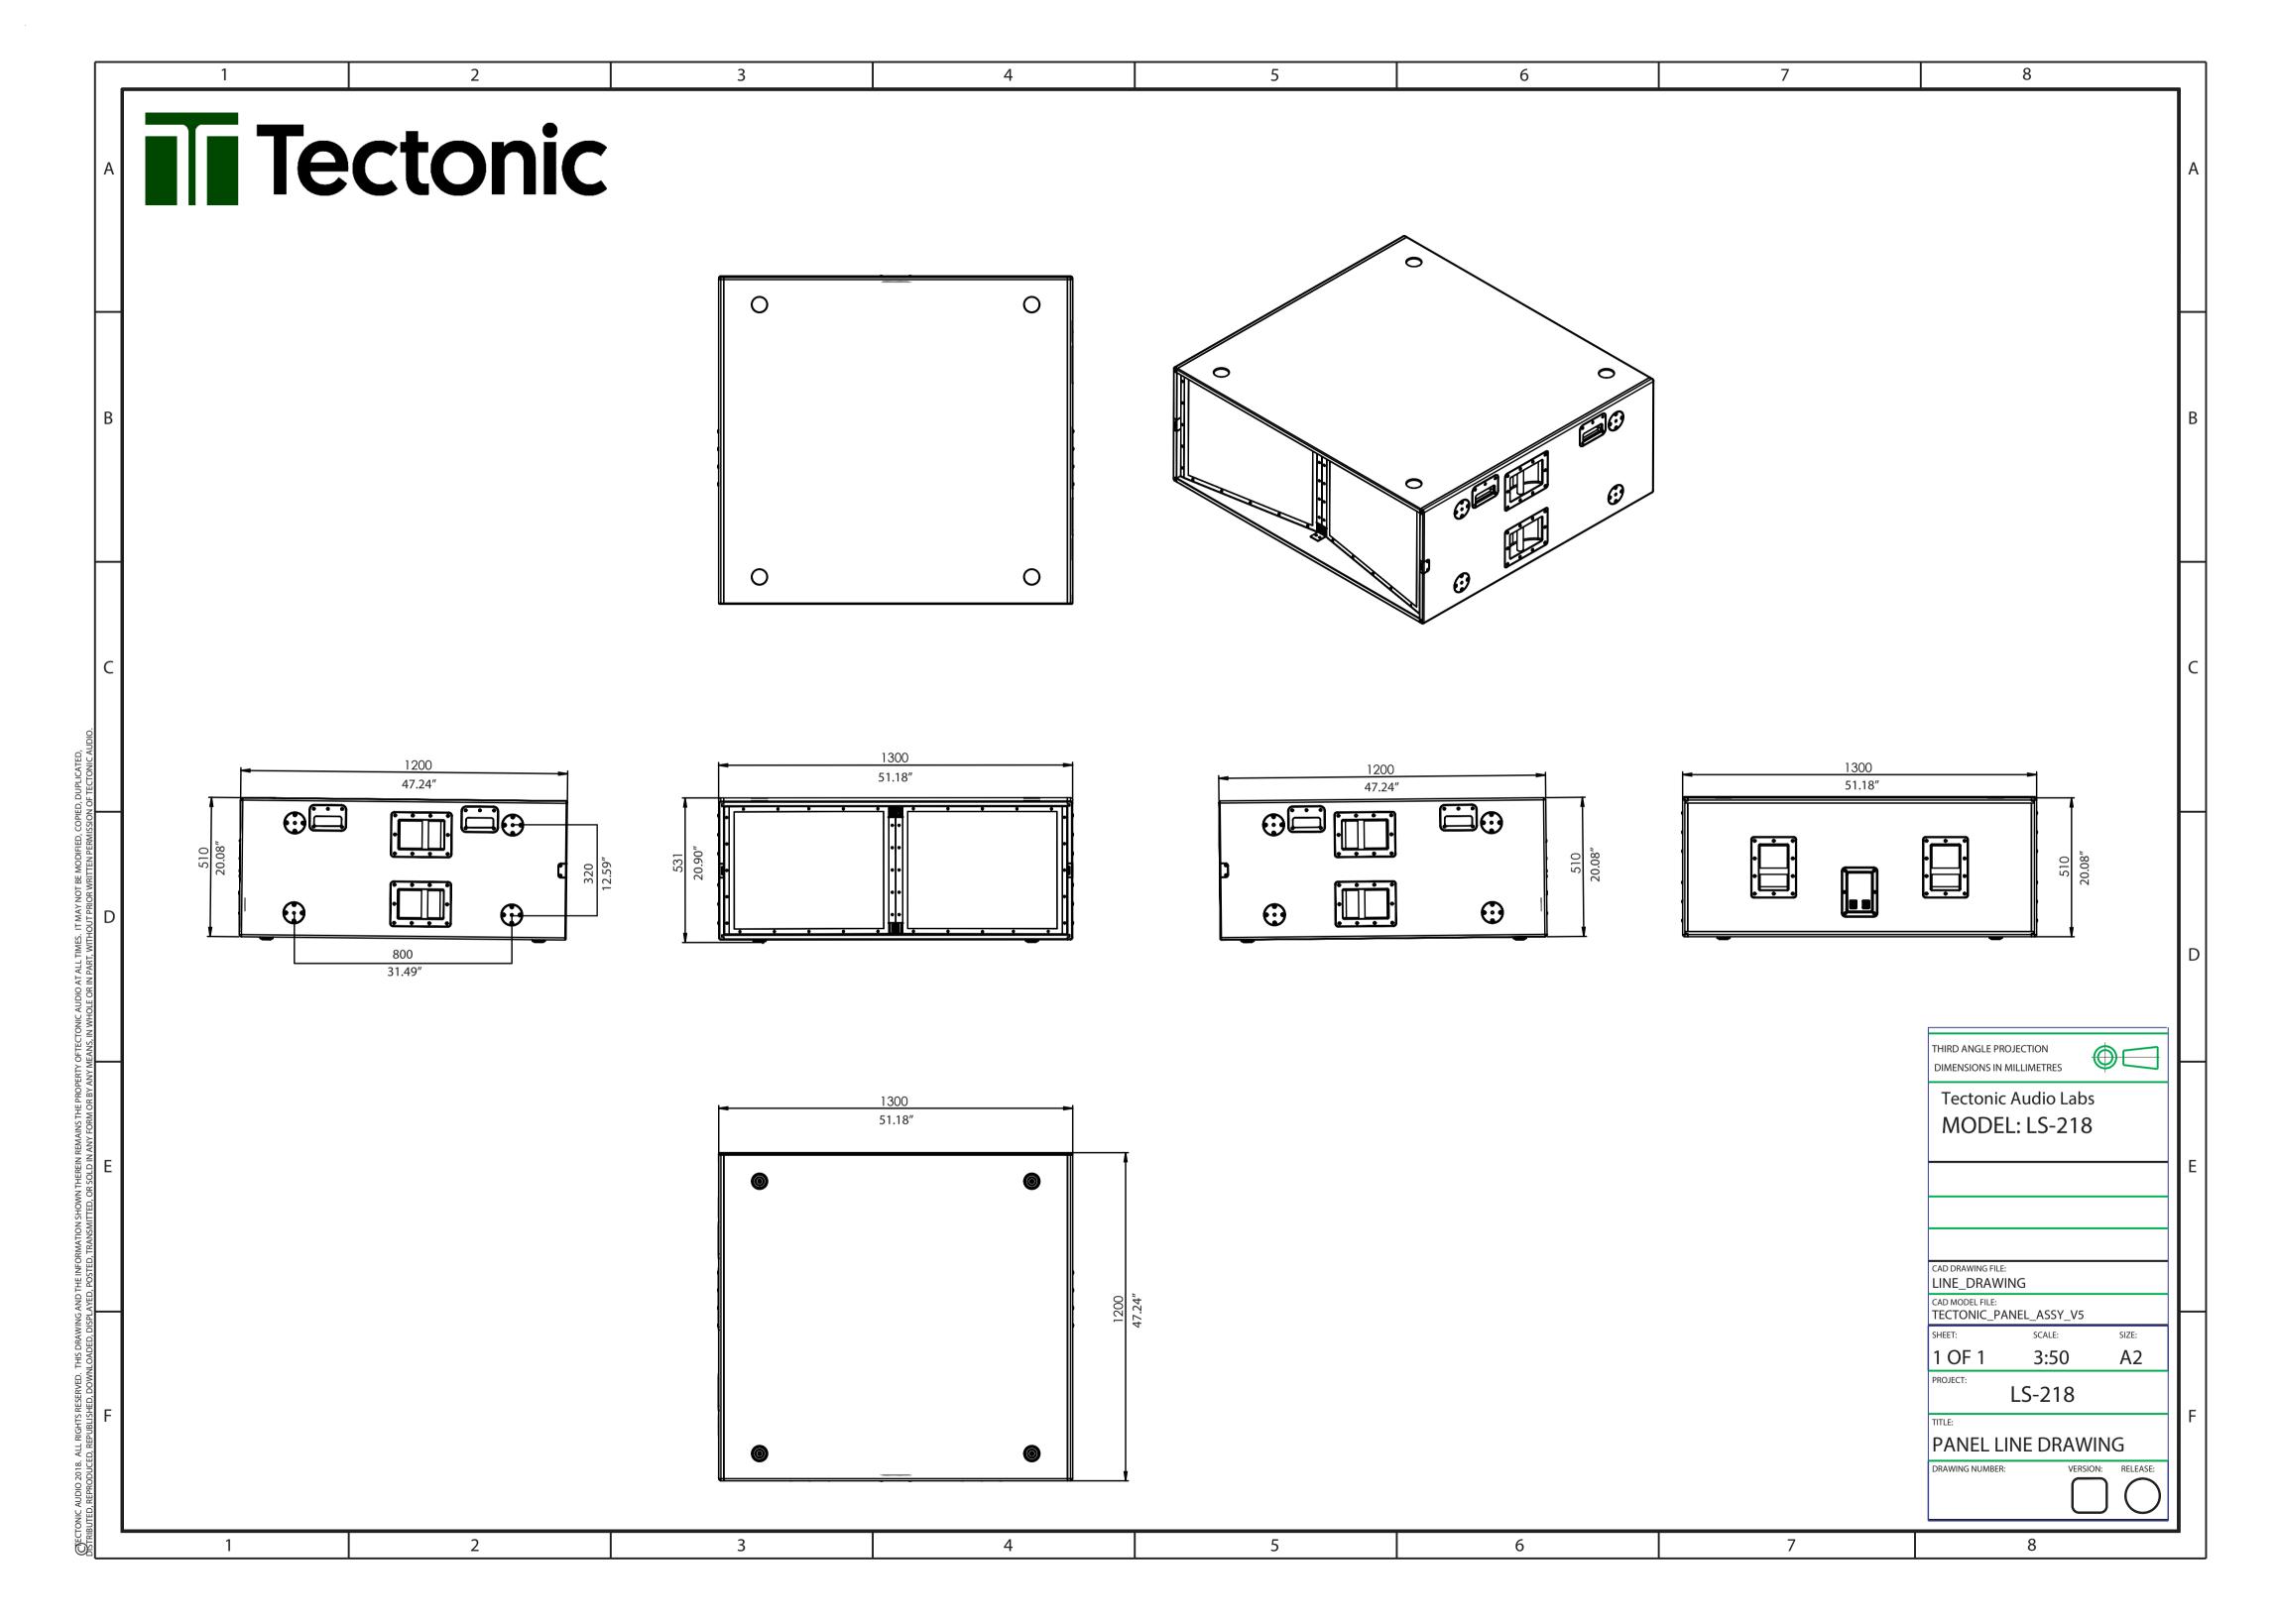

## **Construction Features -**

- Hardware/Flyware:
- Dimensions (inch):
- Dimensions (mm):
- Weight (lbs/kg):